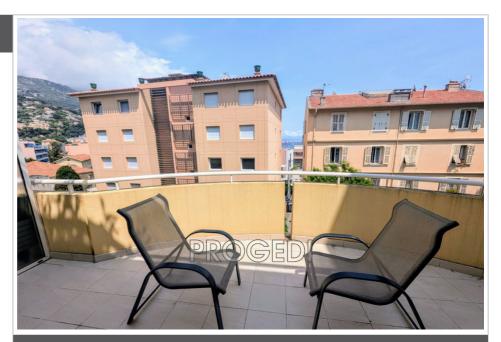

Features :

lift, double glazing, gated, calm, residential

- 1 bedroom
- 1 terrace
- 1 bathroom
- 1 garage

Energy class (dpe) : D Emission of greenhouse gases (ges) : B

## Apartment 4283 Beausoleil

This 2-room apartment, facing south-east, measures 34 m<sup>2</sup> and offers a comfortable 19 m<sup>2</sup> living room, a bedroom, a bathroom, and a 9 m<sup>2</sup> terrace. Located on the 2nd floor of a 4-story residential building built in 2003, the residence is secure and quiet, with an elevator and double glazing. A large 16 m<sup>2</sup> garage completes this property.