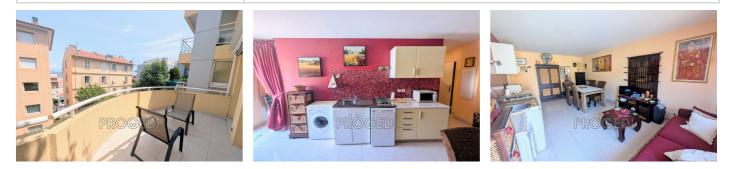

## 260 000 €

Buying apartment 2 rooms Surface : 34 m<sup>2</sup>

Surface of the living : 19 m<sup>2</sup> Year of construction : 2003 Exposition : Sud est View : Citadine Hot w ater : Individuelle Inner condition : A rafraichir Standing : residential Building condition : good

## Apartment 4283 Beausoleil

This 2-room apartment, facing south-east, measures 34 m<sup>2</sup> and offers a comfortable 19 m<sup>2</sup> living room, a bedroom, a bathroom, and a 9 m<sup>2</sup> terrace. Located on the 2nd floor of a 4-story residential building built in 2003, the residence is secure and quiet, with an elevator and double glazing. A large 16 m<sup>2</sup> garage completes this property.