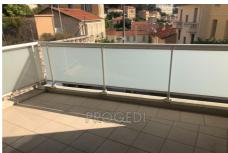

## Features:

lift, double glazing, gated, calm, armored door, residential, electric blinds

1 bedroom

1 terrace

1 show er

1 parking

Energy class (dpe): C

Emission of greenhouse gases (ges): A

## Apartment 4283 Beausoleil

Located on the 4th floor in a quiet and well-maintained residence, this 2-room apartment of 37.35m² will seduce you with its brightness and optimal layout. It consists of a clear entrance, a separate bedroom area with storage, a living room giving access to a balcony which offers a clear view and a kitchen open to the living room. Building with elevator. The apartment is sold with parking included. Close to transport in the Bellevue sector Annual co-ownership charges: €1,700