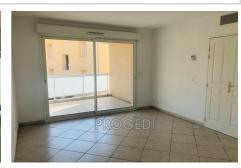

## 298 000 €

**Buying apartment** 

2 rooms

Surface: 37 m<sup>2</sup>

Surface of the living: 18 m<sup>2</sup>

**Exposition**: Est **View**: Dégagée

Hot water : Individuelle électrique

Inner condition: good
Standing: Bourgeois
Building condition: good

## Apartment 4283 Beausoleil

Located on the 4th floor in a quiet and well-maintained residence, this 2-room apartment of 37.35m² will seduce you with its brightness and optimal layout. It consists of a clear entrance, a separate bedroom area with storage, a living room giving access to a balcony which offers a clear view and a kitchen open to the living room. Building with elevator. The apartment is sold with parking included. Close to transport in the Bellevue sector Annual co-ownership charges: €1,700