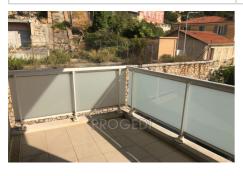

## Features:

lift, double glazing, gated, calm, armored door, residential, electric blinds

1 bedroom

1 terrace

1 show er

1 parking

Energy class (dpe): C

Emission of greenhouse gases (ges): A

## Apartment 4283 Beausoleil

Located on the 4th floor in a quiet and well-maintained residence, this 2-room apartment of 37.35m² will seduce you with its brightness and optimal layout. It consists of a clear entrance, a separate bedroom area with storage, a living room giving access to a balcony which offers a clear view and a kitchen open to the living room. Building with elevator. The apartment is sold with parking included. Close to transport in the Bellevue sector Annual co-ownership charges: €1,700