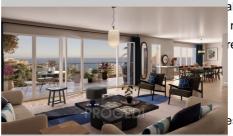

## Apartment 4259 Beausoleil

Authentic and exuberant, sea or mountain, the Côte d'Azur will never cease to surprise with its charm and its landscapes. This new Mediterranean address is located in Beausoleil, in a wooded setting for lovers of a unique art of living. Surrounded by vegetation and the Grima Park as a neighbor, the address benefits from a strategic location: close to the city center of Beausoleil, a few minutes from Monaco, 30 minutes by car from Nice airport. At the heart of a wooded garden, this achievement with sober architecture gives pride of place to large openings, a promise of light and unobstructed views all the way to the sea. A SPA and wellbeing area will be accessible to residents. Highlights of the residence: Strategic location: Close to downtown Beausoleil and Monaco. Exceptional setting: Unobstructed view down to the sea, surrounded by vegetation and the Grima Park. Stylish interiors: Laminated parquet flooring in the living rooms and bedrooms. Tiled floors and full height earthenware in the bathrooms. Ducted reversible air conditioning. Washbasin unit topped with an illuminated mirror, towel dryer and shower screen. Fitted cupboards. Exterior joinery in lacquered aluminum.