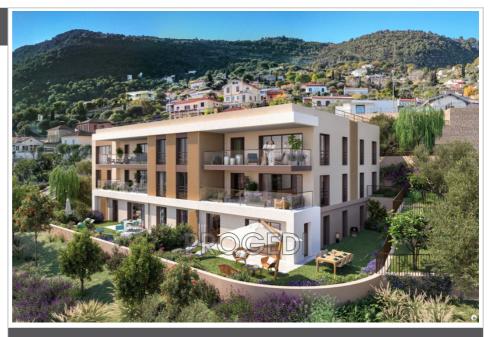

## Apartment 4259 Beausoleil

Authentic and exuberant, sea or mountain, the Côte d'Azur will never cease to surprise with its charm and its landscapes. This new Mediterranean address is located in Beausoleil, in a wooded setting for lovers of a unique art of living. Surrounded by vegetation and the Grima Park as a neighbor, the address benefits from a strategic location: close to the city center of Beausoleil, a few minutes from Monaco, 30 minutes by car from Nice airport. At the heart of a wooded garden, this achievement with sober architecture gives pride of place to large openings, a promise of light and unobstructed views all the way to the sea. A SPA and wellbeing area will be accessible to residents. Highlights of the residence: Strategic location: Close to downtown Beausoleil and Monaco. Exceptional setting: Unobstructed view down to the sea, surrounded by vegetation and the Grima Park. Stylish interiors: Laminated parquet flooring in the living rooms and bedrooms. Tiled floors and full height earthenware in the bathrooms. Ducted reversible air conditioning. Washbasin unit topped with an illuminated mirror, towel dryer and shower screen. Fitted cupboards. Exterior joinery in lacquered aluminum.